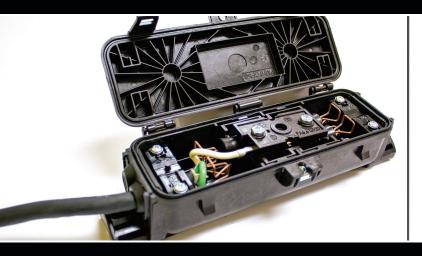

#### **RELIABLE**

- Sturdy, waterproof and UV-resistant box.
  - Securely closed with a screw.

#### **TECHNICAL INFORMATION**

Nominal Voltage 300V Nominal Current 15A

Ambient Temperature -13 °F to +212 °F

-25 °C to +100 °C

Enclosure material UV-resistant Polyamide

IP-rating NEMA 4 equivalent (IP 65)
Approvals FM 17NUS0022

FM 17NCA0007

Dimensions (LxDxP) 7.5"x2.75"x2" / 190 x 70 x 50 mm

Weight, approx. 1lb

Tools required Screwdriver, knife, pliers

Power cord/cold lead 8'/2.5 m (EL-CLIC-P), AWG 14
Cable tie 2 pcs 14"/360 mm, UV-resistant