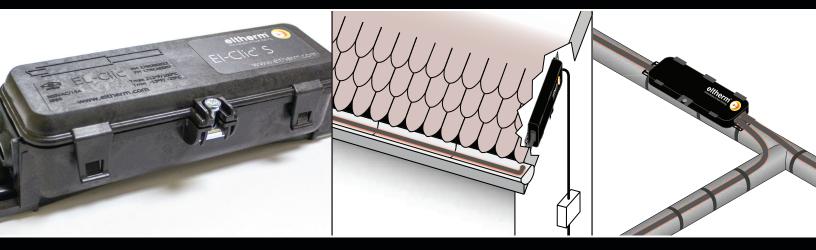

# EL-CLIC Quick Connector Now Available OSR Series

A simple, quick and reliable electrical connection system. For **OSR-NA** and **OSR-WA** Self-Regulating Heating Cables.

#### QUICK

- Save time and money: no more wire stripping.
  - Easy to install: no special tools required.
- Integrated brackets for mounting on wall or pipe.

### **EL-CLIC-P**

Quick connector with 8' supply lead. For connecting up to three self-regulating heating cables to a single power supply.

## **EL-CLIC-S**

Quick connector.

For direct connection or cold lead connection of up to three self-regulating heating cables.