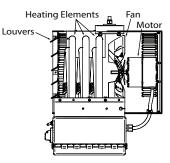

#### Fan

- Totally enclosed air over and factory-lubricated ball bearing motor.
- Motor mounted in cold compartment.
- Thermally-protected motor.
- Fan delay at start and shutdown.

#### **Heating element**

• Durable low-density steel tubular heating elements with fins; painted in black for a better corrosion resistance.

#### Control

- 40A disconnect switch built-in.
- 240/208V control circuit built-in.
- Fan switch control built-in.
- Built-in pilot light indicating when high-limit temperature control has been activated.
- High-quality built-in thermostat with stainless steel bulb and capillary, offering great accuracy.