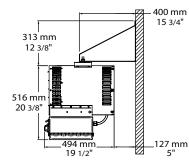

### Installation

- $\cdot$  Horizontal wall or ceiling mounting using one of two supplied brackets which allow 360° rotation.
- Sealed electrical enclosure located at bottom of unit for ease of installation and servicing.
- Maximum recommended height 12 ft. (3.7 m).
- Minimum height of 8 ft. (2.4 m)
- 30 °C (85 °F) maximum operating ambient temperature.