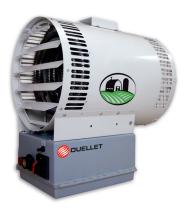

# OAU Agricultural Wash Down Unit Heater

Suitable for use in Category 1 and 2 areas per Canadian Electrical Code

#### Color

• Standard: white.

## Finish

Standard: epoxy/polyester powder paint making it more resistant to corrosion.

#### Construction

- Robust, 18-gauge satin coat steel construction.
- Adjustable louvers to direct air flow.
- High-limit temperature control with automatic reset.
- CSA C22.2 94 4X non-metallic electrical enclosure.