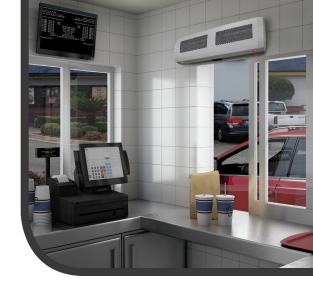

# Application

• Drive-through windows.

#### Installation

• Can be wall or celling mounted with the provided mounting brackets.