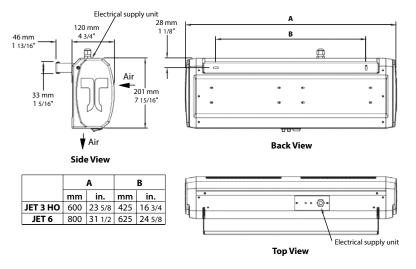

# **Models**

| Volts (1 ph) | Product # | Price   | kW<br>Lo/Hi | Amp. | cfm | dB(A) at 3 m | Length |     | Weight |     |
|--------------|-----------|---------|-------------|------|-----|--------------|--------|-----|--------|-----|
|              |           |         |             |      |     |              | in.    | mm  | lb     | kg  |
| 208          | JET3HO    | 1537.00 | 1.13/2.25   | 12   | 120 | 46.5         | 23 5/8 | 600 | 8.8    | 4.5 |
| 208          | JET6      | 2153.00 | 2.46/4.91   | 25   | 220 | 56.0         | 31 1/2 | 800 | 11     | 5.5 |