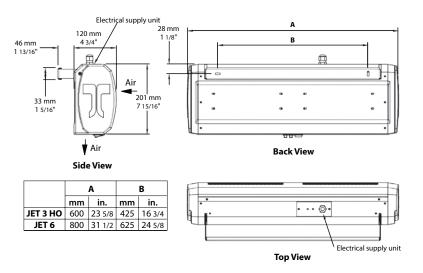

# **Models**

| Volts (1 ph) | Product # | kW<br>Lo/Hi | Amp. | cfm | dB(A) at 3 m | Length |     | Weight |     |
|--------------|-----------|-------------|------|-----|--------------|--------|-----|--------|-----|
|              |           |             |      |     |              | in.    | mm  | lb     | kg  |
| 208          | JET3HO    | 1.13/2.25   | 12   | 120 | 46.5         | 23 5/8 | 600 | 8.8    | 4.5 |
| 208          | JET6      | 2.46/4.91   | 25   | 220 | 56.0         | 31 1/2 | 800 | 11     | 5.5 |