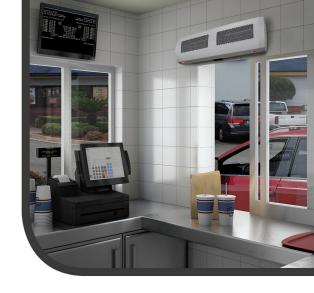

# ORA-J Jet Drive-Through Air Curtain









# **Features**

#### Color

- · Standard: white.
- Custom colors available upon request (RAL Chart).

#### Voltage

• 208V, 60Hz.

### Construction

- Steel casing with resistant plastic end caps.
- Quick access to the internal components thanks to the front panel which facilitate maintenance and connection.
- High-limit temperature control with automatic reset.

### Fan

• Tangential fans.

## **Heating element**

• Element provides instant heat.

# Control

- Fan switch On or Off.
- Heating switch low.
- · Heating switch high.

#### Installation

• Can be wall or celling mounted with the provided mounting brackets.

#### Warranty

• 1-year warranty against defects.

# Application

• Drive-through windows.

# **Models**

| Volts (1 ph) | Product # | kW<br>Lo/Hi | Amp. | cfm | dB(A)