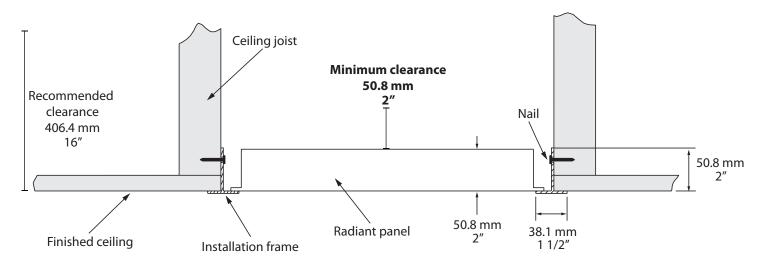

## Architectural Radiant Panel - ORP Series

Recessed installation on gypsum ceiling - PF Option

The PF frame is mandatory.

| Product # | Description                                                            |
|-----------|------------------------------------------------------------------------|
| PF-1448   | Frame for recessed installation on gypsum ceiling, 14 1/14" x 48 1/48" |
| PF-1460   | Frame for recessed installation on gypsum ceiling, 14 1/14" x 60 1/48" |
| PF-22     | Frame for recessed installation on gypsum ceiling, 24 1/14" x 24 1/48" |
| PF-24     | Frame for recessed installation on gypsum ceiling, 24 1/14" x 48 1/48" |