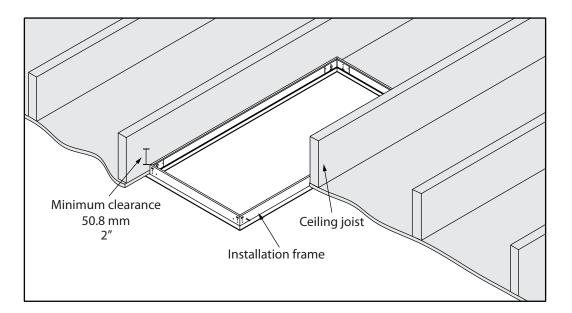

## Architectural Radiant Panel - ORP Series

Recessed installation on gypsum ceiling - PF Option

The PF frame is mandatory.

| Product # | Description                                                            |
|-----------|------------------------------------------------------------------------|
| PF-1448   | Frame for recessed installation on gypsum ceiling, 14 1/14" x 48 1/48" |
| PF-1460   | Frame for recessed installation on gypsum ceiling, 14 1/14" x 60 1/48" |
| PF-22     | Frame for recessed installation on gypsum ceiling, 24 1/14" x 24 1/48" |
| PF-24     | Frame for recessed installation on gypsum ceiling, 24 1/14" x 48 1/48" |