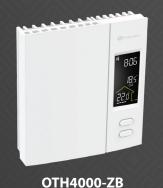

### Zigbee smart thermostat

- Outside temperature display
- Lockable buttons
- Temperature display in Celsius or Fahrenheit
- Backlit black screen
- 3-year warranty
- Remote access requires an Internet connection and a GT130 smart gateway