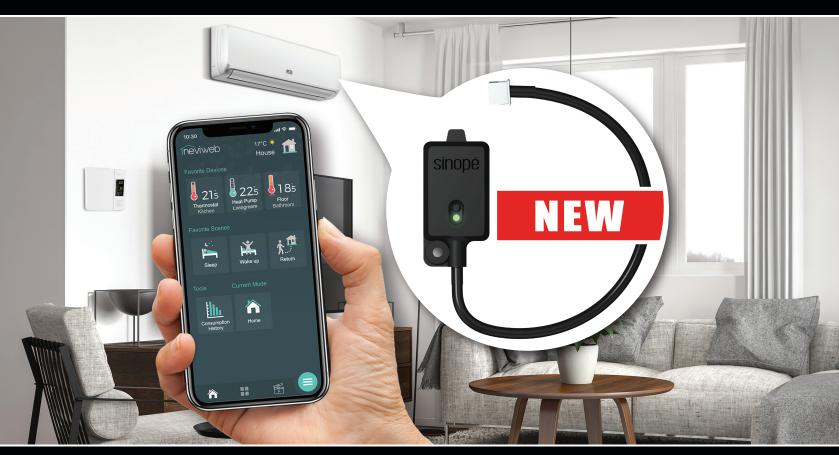

## HP6000ZB-GE Ductless heat pump interface

Control your Zigbee smart thermostats and any other Neviweb<sup>®</sup> device anywhere and anytime with the Neviweb<sup>®</sup> app

Reduces electricity bills as thermostats can be adjusted and controlled simultaneously by room or by zone

Ideal for homes, condos and holiday homes

### Neviweb® app

- Programmable: 7 days a week, up to 6 periods per day
- Create scenes: Define grouped setpoints to create ambiances or to set the home to vacation mode
- Energy consumption graphs: View daily and monthly consumption, per room, per zone and overall totals