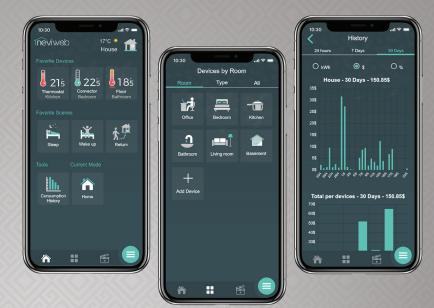

### Neviweb® app

- Programmable: 7 days a week, up to 6 periods per day
- Create scenes: Define grouped setpoints to create ambiances or to set the home to vacation mode
- Energy consumption graphs: View daily and monthly consumption, per room, per zone and overall totals