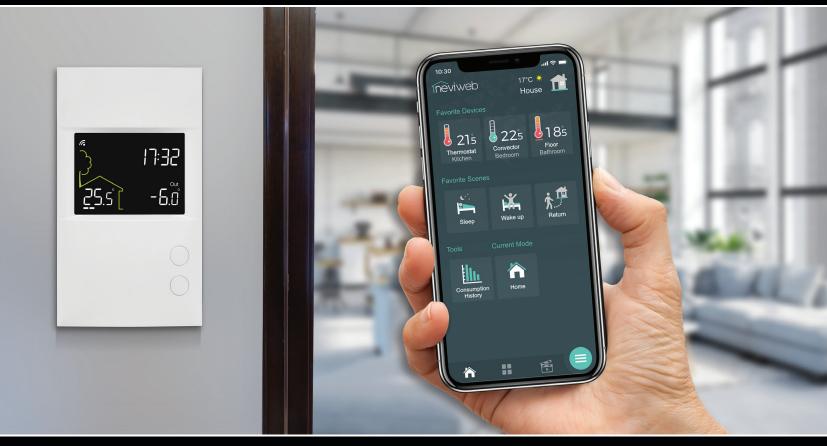

## **NEW!**Zigbee smart thermostats

Control your Zigbee smart thermostats and any other Neviweb® device anywhere and anytime with the Neviweb® app

Reduces electricity bills as thermostats can be adjusted and controlled simultaneously by room or by zone

## Neviweb® app

- Programmable: 7 days a week, up to 6 periods per day
- Create scenes: Define grouped setpoints to create ambiances or to set the home to vacation mode
- Energy consumption graphs: View daily and monthly consumption, per room, per zone and overall totals

## **Zigbee smart thermostats**

OTH4000-ZB

OTH3600-GA-ZB

- OTH4000-ZB: Zigbee smart thermostat
- OTH3600-GA-ZB: Zigbee smart thermostat for floor heating systems
- Outside temperature display
- Lockable buttons
- Temperature display in Celsius or Fahrenheit
- Backlit black screen
- 3-year warranty
- Remote access requires an Internet connection and a GT130 smart gateway