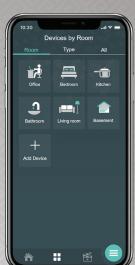

## Neviweb® app

- Programmable: 7 days a week, up to 6 periods per day
- Create scenes: Define grouped setpoints to create ambiances or to set the home to vacation mode
- Energy consumption graphs: View daily and monthly consumption, per room, per zone and overall totals