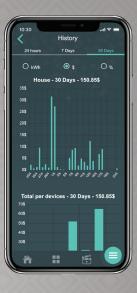

## Neviweb® app

- Programmable: 7 days a week, up to 6 periods per day
- Create scenes: Define grouped setpoints to create ambiances or to set the home to vacation mode
- Energy consumption graphs: View daily and monthly consumption, per room, per zone and overall totals