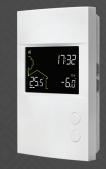

## **Zigbee smart thermostats**

OTH4000-ZB

OTH3600-GA-ZB

- OTH4000-ZB: Zigbee smart thermostat
- OTH3600-GA-ZB: Zigbee smart thermostat for floor heating systems
- Outside temperature display
- Lockable buttons
- Temperature display in Celsius or Fahrenheit
- Backlit black screen
- 3-year warranty
- Remote access requires an Internet connection and a GT130 smart gateway