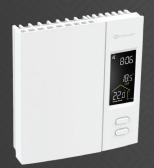

## **Zigbee smart thermostats**

OTH4000-ZB

OTH3600-GA-ZB

- OTH4000-ZB: Zigbee smart thermostat
- OTH3600-GA-ZB: Zigbee smart thermostat for floor heating systems
- Outside temperature display
- Lockable buttons
- Temperature display in Celsius or Fahrenheit
- Backlit black screen
- 3-year warranty
- Remote access requires an Internet connection and a GT130 smart gateway