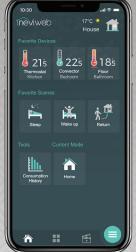

## **NEW!**Zigbee smart thermostats

Control your Zigbee smart thermostats and any other Neviweb® device anywhere and anytime with the Neviweb® app

Reduces electricity bills as thermostats can be adjusted and controlled simultaneously by room or by zone

## Neviweb® app

- Programmable: 7 days a week, up to 6 periods per day
- Create scenes: Define grouped setpoints to create ambiances or to set the home to vacation mode
- Energy consumption graphs: View daily and monthly consumption, per room, per zone and overall totals