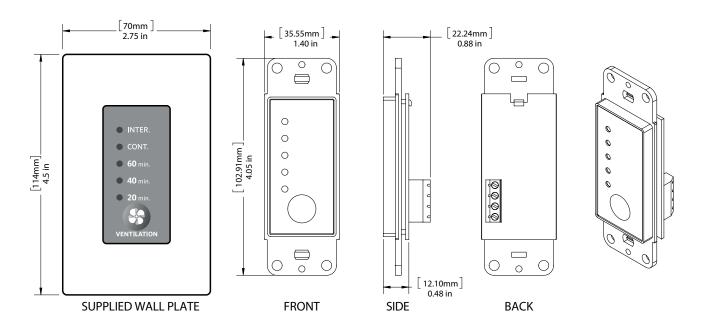

## SA-LT15 - Energy Recovery Ventilator Wall Control

# **TECHNICAL DETAILS**

# SA-LT15

#### **VENTILATION CONTROL**

Decora-style user interface to control residential ERVs.

### **GENERAL FEATURES**

- 1. Fits standard 2x3" (nominal) wall box or may be mounted using typical drywall anchors where a wall box is not available.
- 2. One easy-to-use push button
- 3. On-board 20/40/60 minutes high-speed timer
- 4. Included wall plate which can be user-substituted with any Decora style plate to suit any decor.

#### **MODES OF OPERATION**

- 1. Intermittent 20 minutes Lo / 40 minutes standby
- 2. Full-time low speed
- 3. Timer 20/40/60 minutes at high speed
- 4. Standby

#### COMPATIBILITY

Compatible with ERVs and HRVs manufactured in 2020 and later.



### DIMENSIONS